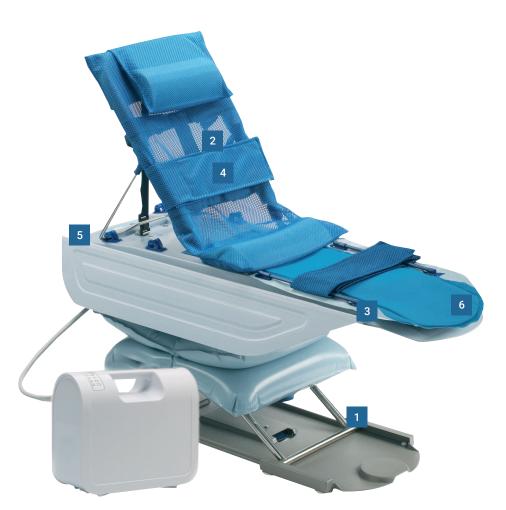

## **Features**

- 1. Scissor lift (including bellows and base board)
- 2. Backrest (including headrest pad)
- 3. Platform pad with rails
- 4. Support straps
- 5. The backrest and the platform pad are secured to the platform by means of plastic lugs inserted into the keyhold slots.
- 6. Material is machine washable