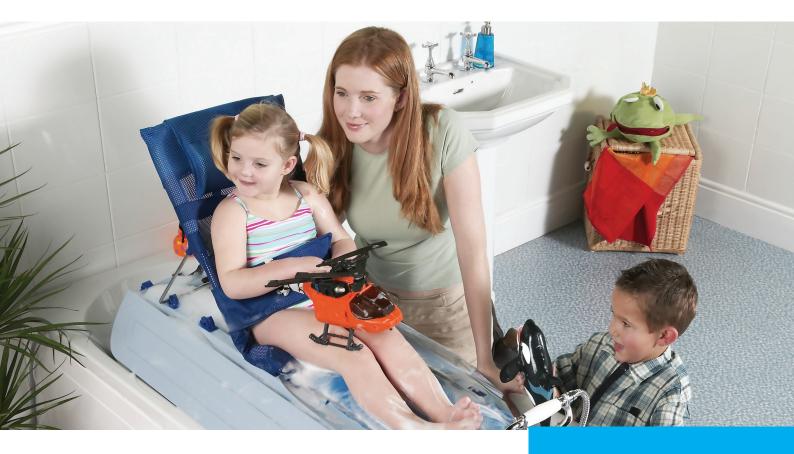

# MANGAR Surfer Bather

The Surfer Bather is a safe way of securely transferring a child in and out of the bath.

#### **EASY TO FIT**

- Fits into a bath by securing the base board suction cups firmly to the bath
- Elevates and lowers the child at the touch of a button
- · Adjustable backrest and seat
- · Adjustable pommel available

#### SAFE TO USE

• Holds the child securely in the seat during the transfer into and out of the bath

- Includes side rails and leg straps for additional safety
- Fully waterproof hand control (IP67)
- Battery operated no electric cables

#### **IMPROVES WELL-BEING**

- Perfect for parents and carers who struggle to lift a child into and out of the bath
- Bath time is a fun part of the day for both child and parent
- Lowers the child right to the bottom of the bath so they are completely covered in water and benefit from the therapeutic properties of bathing
- Remove from the bath when not in use to enable a more flexible environment for shared bathrooms